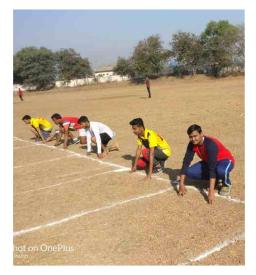

## Sports Week Celebration held on 19<sup>th</sup> to 21<sup>st</sup> February, 2019