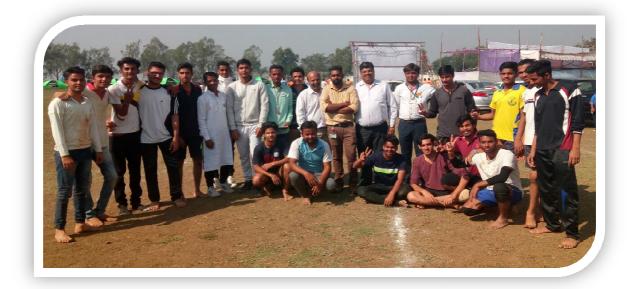

### **REPORT ON ROFEL SPORT AND CULTURAL EVENT 2017 - 2018**

Sports and Cultural week was organized at college premises for pharmacy students between 24<sup>th</sup> to 27<sup>th</sup> January 2018. The objectives of sports was to develop a sporting spirit among the students, to display their physical prowess and gain hands on experience of organizing events in future. The objective of cultural events was to develop internal skills, increase in awareness of occasion, tradition, cultural and art forms, history, area, special interest groups.