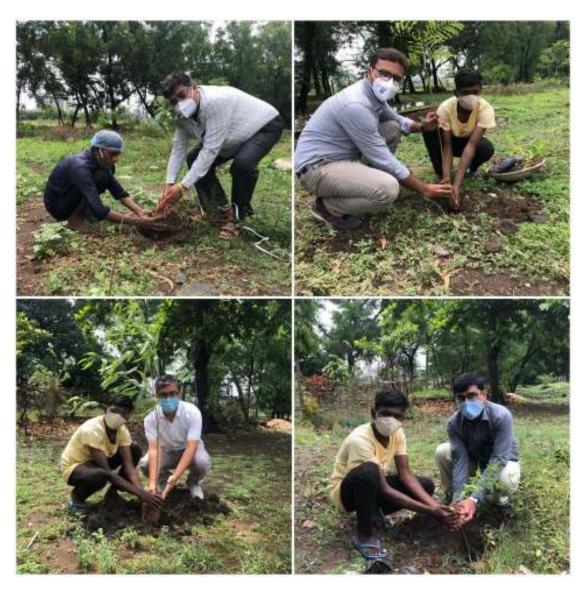

## Report on Tree Plantation Drive held on 8th June 2021

The National Service Scheme Unit (NSS) of ROFEL Shri G. M. Bilakhia college of Pharmacy, Vapi organized a Tree Plantation Programme-2021 under development of NSS GARDEN, in the college premises on June 08, 2021 from 10:30 am. NSS candidates identified a right place for plantation of Herbal Plant and made it appropriate for the plantation. They also made the identification card of the plant for identification. NSS candidates also commit themselves to nourish and maintain the plant. Various medicinal plants are provided by Vapi Municipal Corporation.

(Pic - 1 - Institute Principal - Dr. Arindam Paul, Pic - 2 NSS - PO - Mr. Jitesh Jariwala, Pic - 3 - Dr. Chirag Desai, Pic - 4 - Dr. Hitesh Dalvadi)