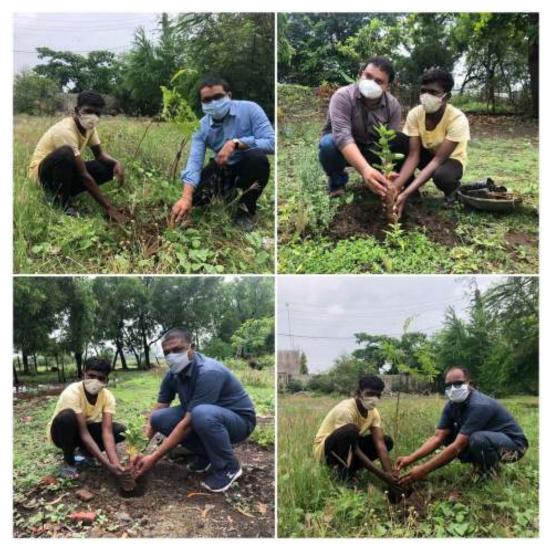

Estd. In 1999

ROFEL NAMDHA CAMPUS, Vapi-Namdha Road, P.B. No. 11, Vapi (West) - 396191, Dist.- Valsad (Gujarat) Tel: 9727723722 | 42 | 62; Email: rofelpharm@gmail.com; website: www.rofelpharma.org

(Pic – 1 – Dr. Ankit Merai, Pic – 2 Dr. Nirmal Vashi, Pic – 3 – Mr. Narendra Patel, Pic – 4 – Mr Jayanti Katara)

All Faculty members took part in this programme. The Pharmacognosy faculty of institute is also present for providing the guidance about plantation. Total 25 sampling done during this event.

All the members of NSS Unit were present during the programme.