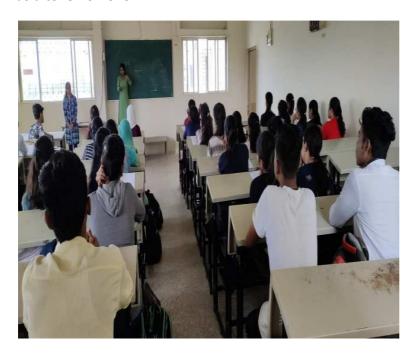

A small function was also arranged by the students for honouring the teachers of the college under the guidance of Mrs. Shruti Barot & Mrs. Harshida Patel. All teachers were warmly welcomed with flowers and chocolates by the students. A Motivational Speech was delivered to the students by the principal of the college Dr. Arindam Paul. The programme was followed by various activities by students like dance, singing, skit, and speech which were framed on the theme of the day, i.e., Teacher's day

The student volunteers who participated in various activities were appreciated with the gifts as a token of love.

Lecture taken by students

Speech by Principal Dr. Arindam Paul