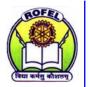

The students of ROFEL Shri G.M. Bilakhia college of Pharmacy celebrated teacher's day on 5<sup>th</sup> September 2019 in honour of faculty and other staff members of the college.

The senior students of B.Pharm & M.Pharm took responsibilities of teaching by taking lectures and practical of the junior students of B.Pharm and M.Pharm in order to show their appreciation for faculty.

A small function was also arranged by the students for honouring the teachers of the college under the guidance of Mrs. Shruti Barot & Mrs. Harshida Patel. All teachers were warmly welcomed with flowers and chocolates by the students. A Motivational Speech was delivered to the students by the principal of the college Dr. Arindam Paul. The programme was followed by various activities by students like dance, singing, skit, and speech which were framed on the theme of the day, i.e., Teacher's day

The student volunteers who participated in various activities were appreciated with the gifts as a token of love.

Lecture taken by students

Speech by Principal Dr. Arindam Paul