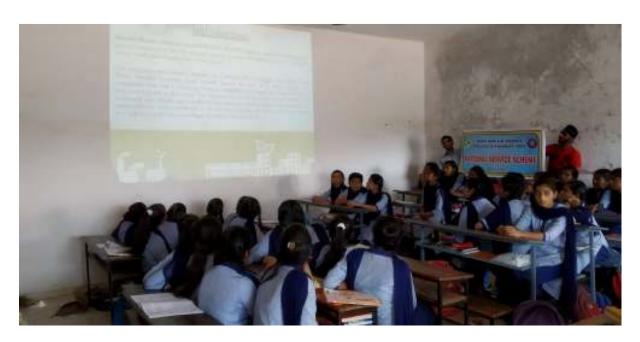

## **SWACHHTA PAKHWADA CELEBRATION**

Swachhta Abhiyan is an initiative by Government of India. An awareness lecture regarding Swachhta Abhiyan was organized by ROFEL Shri G.M. Bilakhia College of Pharmacy, Vapi. The lecture was organized for the school students of nearby Government School on 14<sup>th</sup> August 2019. Students delivered a presentation on topic of Sanitation and Cleanliness. They demonstrated the importance of hygiene to the students of school.