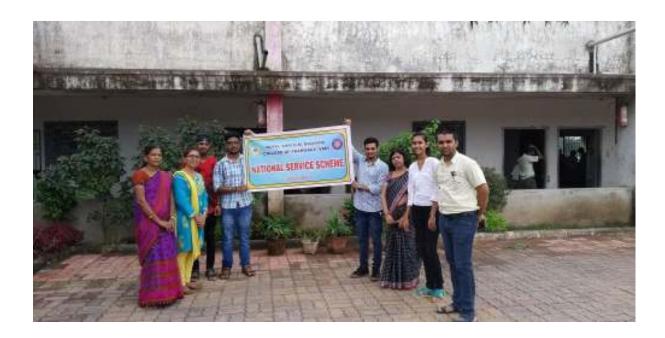

## **SWACHHTA PAKHWADA CELEBRATION**

Swachhta Abhiyan is an initiative by Government of India. An awareness lecture regarding Swachhta Abhiyan was organized by ROFEL Shri G.M. Bilakhia College of Pharmacy, Vapi. The lecture was organized for the school students of nearby Government School on 14<sup>th</sup> August 2019. Students delivered a presentation on topic of Sanitation and Cleanliness. They demonstrated the importance of hygiene to the students of school.