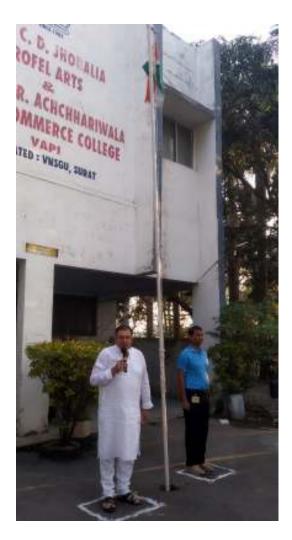

## **REPUBLIC DAY CELEBRATION-2020**

71<sup>st</sup> Republic Day was celebrated on 26<sup>th</sup> January 2020 at ROFEL- Namdha Campus. Trustee of ROFEL Trust Rtn. Dipak Shah was invited as Chief Guest for Republic day function. All teaching and non-teaching staff attended the flag hoisting ceremony.