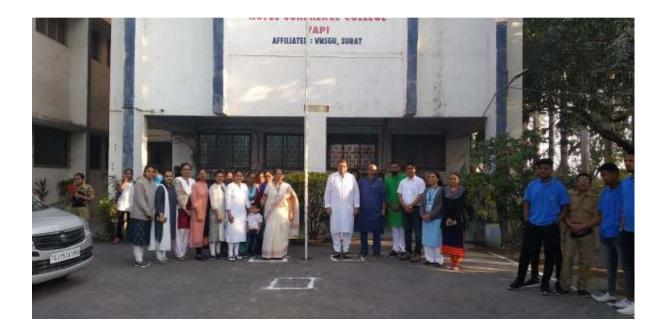

## **REPUBLIC DAY CELEBRATION-2020**

71<sup>st</sup> Republic Day was celebrated on 26<sup>th</sup> January 2020 at ROFEL- Namdha Campus. Trustee of ROFEL Trust Rtn. Dipak Shah was invited as Chief Guest for Republic day function. All teaching and non-teaching staff attended the flag hoisting ceremony.