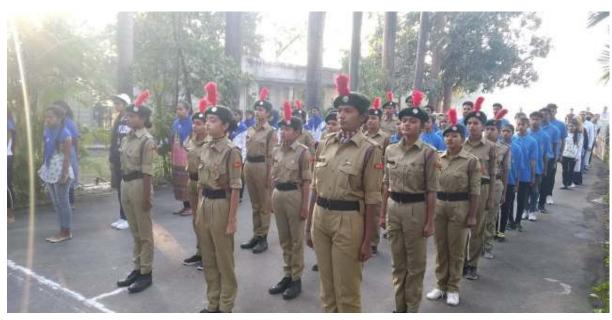

## **REPUBLIC DAY CELEBRATION-2020**

71<sup>st</sup> Republic Day was celebrated on 26<sup>th</sup> January 2020 at ROFEL- Namdha Campus. Trustee of ROFEL Trust Rtn. Dipak Shah was invited as Chief Guest for Republic day function. All teaching and non-teaching staff attended the flag hoisting ceremony.