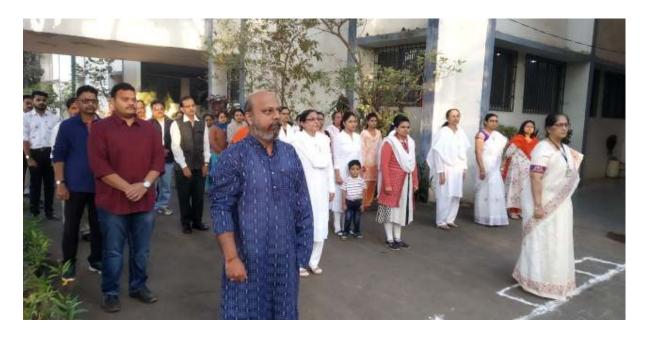

## **REPUBLIC DAY CELEBRATION-2020**

71<sup>st</sup> Republic Day was celebrated on 26<sup>th</sup> January 2020 at ROFEL- Namdha Campus. Trustee of ROFEL Trust Rtn. Dipak Shah was invited as Chief Guest for Republic day function. All teaching and non-teaching staff attended the flag hoisting ceremony.