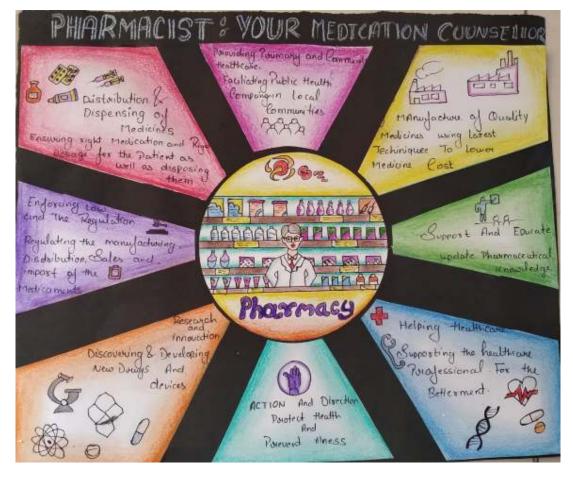

Events Organized were Essay competition, Poster competition, Poem competition, My-self MEDICINE, Sci-Toon (GIFs), Advertisement Competition, Pharma Rangoli Competition, Switchboard Art, Logo design

| Rank            | Prize             |
|-----------------|-------------------|
| 1 <sup>st</sup> | Sandisk Pen drive |
| $2^{nd}$        | Pierre Cardin Pen |
| 3 <sup>rd</sup> | Pierre Cardin Pen |