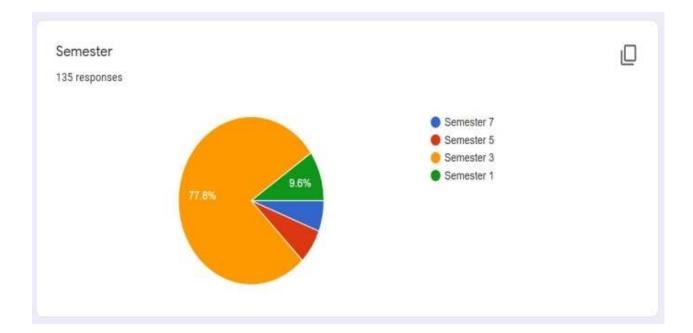

Pharmacy week 2020 "Viharasya" was celebrated at ROFEL Shri. G. M. Bilakhia College of Pharmacy from 19<sup>th</sup> to 24<sup>th</sup> October 2020. Students of six colleges including ours participated in this event in online mode, more than 130 entries were received and winners of each events were declared. The event was sponsored by Extrovis Pvt. Ltd. Winners of respective events are as below