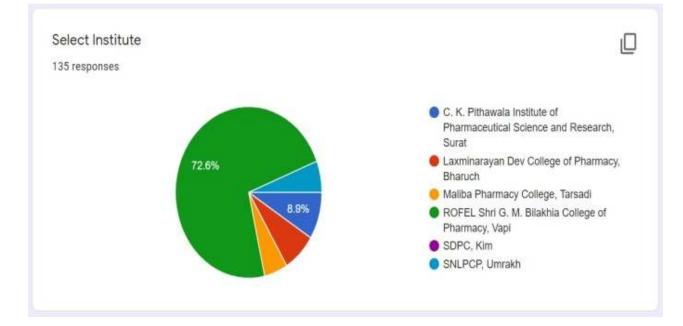

Pharmacy week 2020 "Viharasya" was celebrated at ROFEL Shri. G. M. Bilakhia College of Pharmacy from 19<sup>th</sup> to 24<sup>th</sup> October 2020. Students of six colleges including ours participated in this event in online mode, more than 130 entries were received and winners of each events were declared. The event was sponsored by Extrovis Pvt. Ltd. Winners of respective events are as below