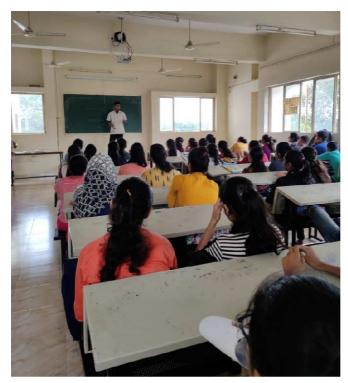

## **PHARMACIST DAY CELEBRATION 2019**

World Pharmacist Day falls on 25<sup>th</sup> of September every year. This year in 2019, ROFEL Shri G. M. Bilakhia College of Pharmacy, Vapi celebrated World Pharmacist Day on 25<sup>th</sup> September by organising an awareness camp on Thalassemia for students by showing a video. Then all students were tested for thalassemia by the volunteers of Indian Red Cross Society, Ahmedabad (Gujarat Branch). Total 207 students gave the blood samples for thalassemia test. In another session, essay and elocution competition was organised. Topic for the competition was "Safe disposal of pharmaceutical products'. Many students participated in the competition enthusiastically. This way The World Pharmacist Day 2019 was celebrated with exuberance.

Video clip on Thalassemia Awareness was played for the students