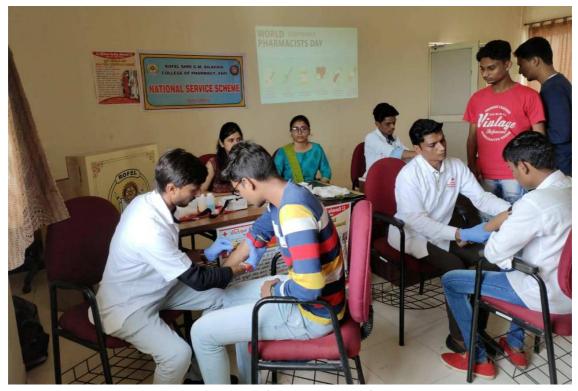

## **PHARMACIST DAY CELEBRATION 2019**

World Pharmacist Day falls on 25<sup>th</sup> of September every year. This year in 2019, ROFEL Shri G. M. Bilakhia College of Pharmacy, Vapi celebrated World Pharmacist Day on 25<sup>th</sup> September by organising an awareness camp on Thalassemia for students by showing a video. Then all students were tested for thalassemia by the volunteers of Indian Red Cross Society, Ahmedabad (Gujarat Branch). Total 207 students gave the blood samples for thalassemia test. In another session, essay and elocution competition was organised. Topic for the competition was "Safe disposal of pharmaceutical products'. Many students participated in the competition enthusiastically. This way The World Pharmacist Day 2019 was celebrated with exuberance.

Estd. In 1999

ROFEL NAMDHA CAMPUS, Vapi-Namdha Road, P.B. No. 11, Vapi (West) - 396191, Dist.- Valsad (Gujarat) Tel: 9727723722 | 42 | 62; Email: rofelpharm@gmail.com; website: www.rofelpharma.org

Blood samples were collected from the students for Thalassemia Test