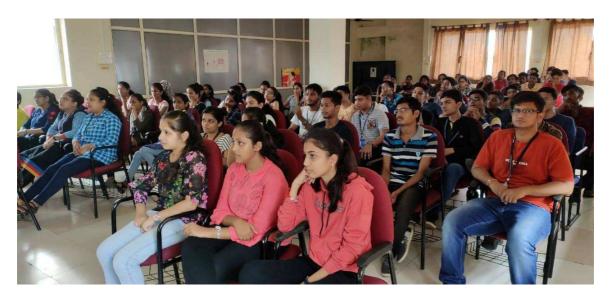

felpharma.org

## **PHARMACIST DAY CELEBRATION 2019**

World Pharmacist Day falls on 25<sup>th</sup> of September every year. This year in 2019, ROFEL Shri G. M. Bilakhia College of Pharmacy, Vapi celebrated World Pharmacist Day on 25<sup>th</sup> September by organising an awareness camp on Thalassemia for students by showing a video. Then all students were tested for thalassemia by the volunteers of Indian Red Cross Society, Ahmedabad (Gujarat Branch). Total 207 students gave the blood samples for thalassemia test. In another session, essay and elocution competition was organised. Topic for the competition was "Safe disposal of pharmaceutical products'. Many students participated in the competition enthusiastically. This way The World Pharmacist Day 2019 was celebrated with exuberance.





Video clip on Thalassemia Awareness was played for the students



## ROFEL SHRI G.M. BILAKHIA COLLEGE OF PHARMACY

APPROVED BY PHARMACY COUNCIL OF INDIA (PCI) AND AFFILIATED TO GUJARAT TECHNOLOGICAL UNIVERSITY, AHMEDABAD Managed by Rotary Foundation for Education and Learning (ROFEL) Trust

Estd. In 1999

ROFEL NAMDHA CAMPUS, Vapi-Namdha Road, P.B. No. 11, Vapi (West) - 396191, Dist.- Valsad (Gujarat) Tel: 9727723722 | 42 | 62; Email: rofelpharm@gmail.com; website: www.rofelpharma.org



Blood samples were collected from the students for Thalassemia Test





Elocution Competition on topic "Safe disposal of Pharmaceutical Products"



## ROFEL SHRI G.M. BILAKHIA COLLEGE OF PHARMACY

APPROVED BY PHARMACY COUNCIL OF INDIA (PCI) AND AFFILIATED TO GUJARAT TECHNOLOGICAL UNIVERSITY, AHMEDAB