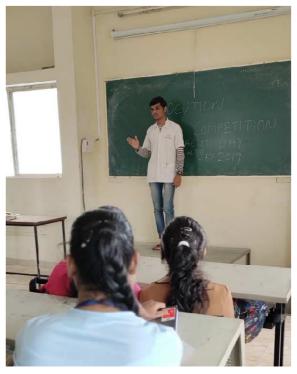

## **PHARMACIST DAY CELEBRATION 2019**

World Pharmacist Day falls on 25<sup>th</sup> of September every year. This year in 2019, ROFEL Shri G. M. Bilakhia College of Pharmacy, Vapi celebrated World Pharmacist Day on 25<sup>th</sup> September by organising an awareness camp on Thalassemia for students by showing a video. Then all students were tested for thalassemia by the volunteers of Indian Red Cross Society, Ahmedabad (Gujarat Branch). Total 207 students gave the blood samples for thalassemia test. In another session, essay and elocution competition was organised. Topic for the competition was "Safe disposal of pharmaceutical products'. Many students participated in the competition enthusiastically. This way The World Pharmacist Day 2019 was celebrated with exuberance.

Elocution Competition on topic "Safe disposal of Pharmaceutical Products"