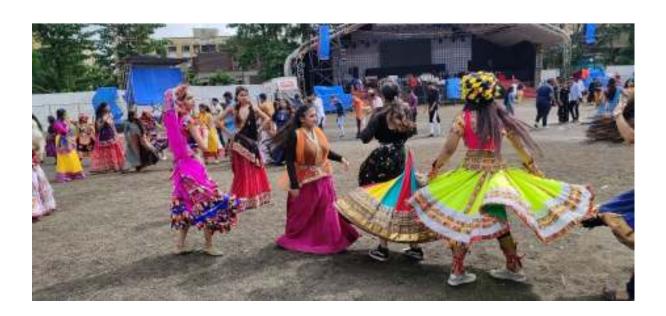

## **NAVRATRI DAY CELEBRATION**

Navratri Day was celebrated on 30<sup>th</sup> September 2019 at ROFEL-GIDC Campus. All faculty and students of colleges managed by ROFEL Trust participated in the event with full enthusiasm.