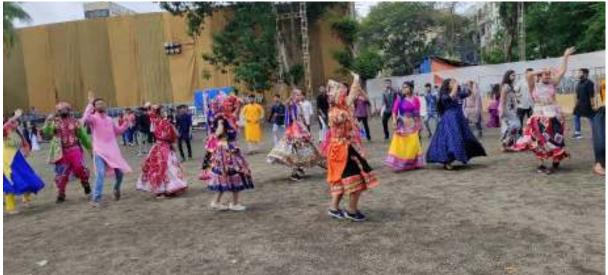

## **NAVRATRI DAY CELEBRATION**

Navratri Day was celebrated on 30<sup>th</sup> September 2019 at ROFEL-GIDC Campus. All faculty and students of colleges managed by ROFEL Trust participated in the event with full enthusiasm.