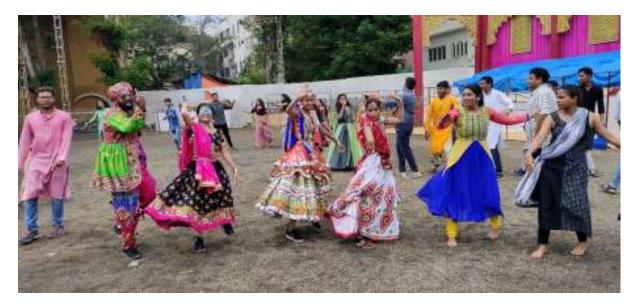

## **NAVRATRI DAY CELEBRATION**

Navratri Day was celebrated on 30<sup>th</sup> September 2019 at ROFEL-GIDC Campus. All faculty and students of colleges managed by ROFEL Trust participated in the event with full enthusiasm.