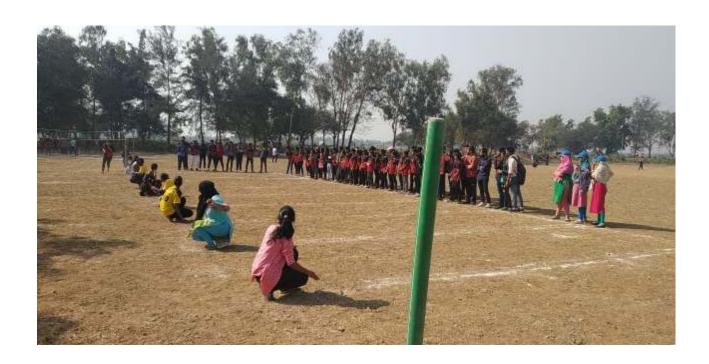

## **"KHELO ROFEL" - SPORTS WEEK CELEBRATION**

Sports week was celebrated from  $5^{th}$  to  $8^{th}$  February 2020. All students participated in various sports activities with full enthusiasm.

Glimpses of the event.