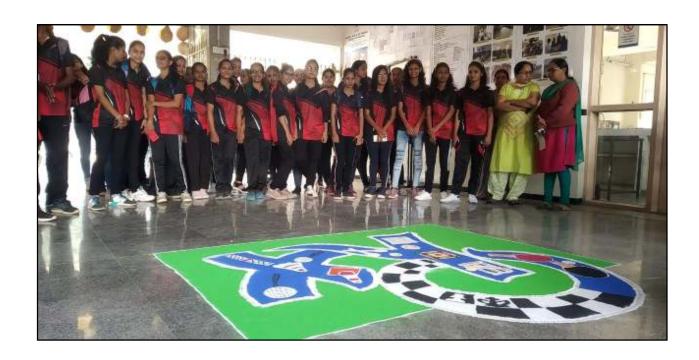

## **"KHELO ROFEL" - SPORTS WEEK CELEBRATION**

Sports week was celebrated from  $5^{th}$  to  $8^{th}$  February 2020. All students participated in various sports activities with full enthusiasm.

Glimpses of the event.