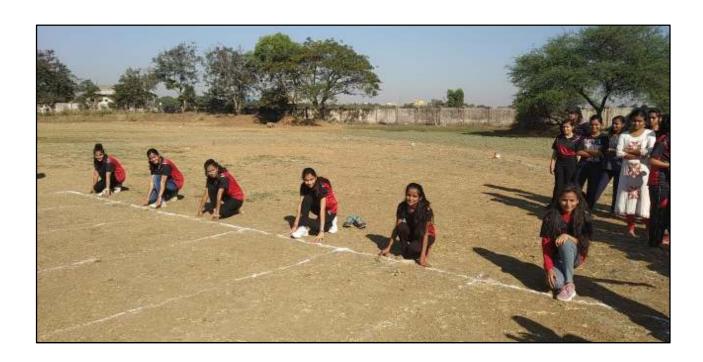

## **"KHELO ROFEL" - SPORTS WEEK CELEBRATION**

Sports week was celebrated from  $5^{th}$  to  $8^{th}$  February 2020. All students participated in various sports activities with full enthusiasm.

Glimpses of the event.