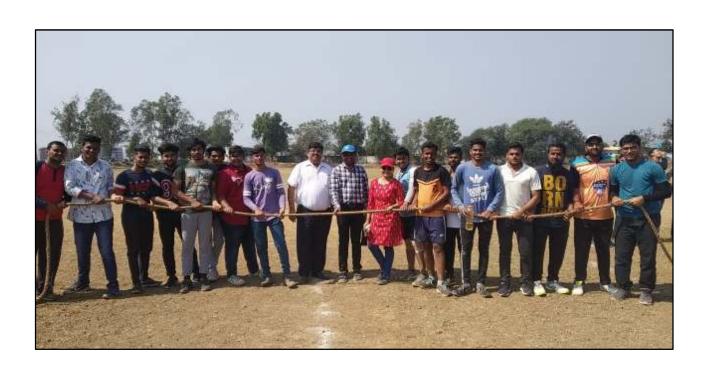

## **"KHELO ROFEL" - SPORTS WEEK CELEBRATION**

Sports week was celebrated from  $5^{th}$  to  $8^{th}$  February 2020. All students participated in various sports activities with full enthusiasm.

Glimpses of the event.