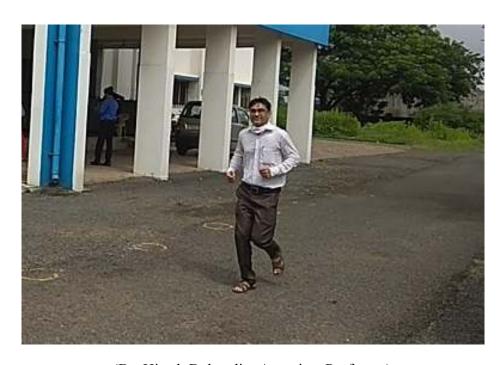

### **Report on Fit India Freedom Run Celebration**

The Ministry of Youth affair and Sports, Govt of India has planned to introduce new initiative under the aegis of Fit India Movement namely, 'Fit India Freedom Run' starting for 15<sup>th</sup> August, 2020 till 2<sup>nd</sup> October. 2020. To make this initiative successful, our institute ROFEL Shri G. M. Bilakhia College of Pharmacy has organized Fit India Freedom Run in the institute for Teaching staffs and non teaching staffs with maintaining protocol of covid-19.

Our Principal, Dr. Arindam Paul and NSS program Co-ordinator Mr. Jitesh Jariwala has also encouraged undergraduate and postgraduate students to actively participate in this initiative to participate from home. They were advice to do jogging, walking and running at their place. Dr. Hitesh Dalwadi and Dr. Ankit Merai have given brief account on importance of fitness in healthy life style. Both senior faculty of institute had shared their experience on outdoor activity and how its should be effectively implemented in daily life. As a part of celebration, institute faculty and non teaching staff had actively participated in Fit India Freedom Run and their activity video had been uploaded on state portal. After session, Institute has arranged light refreshment for all.