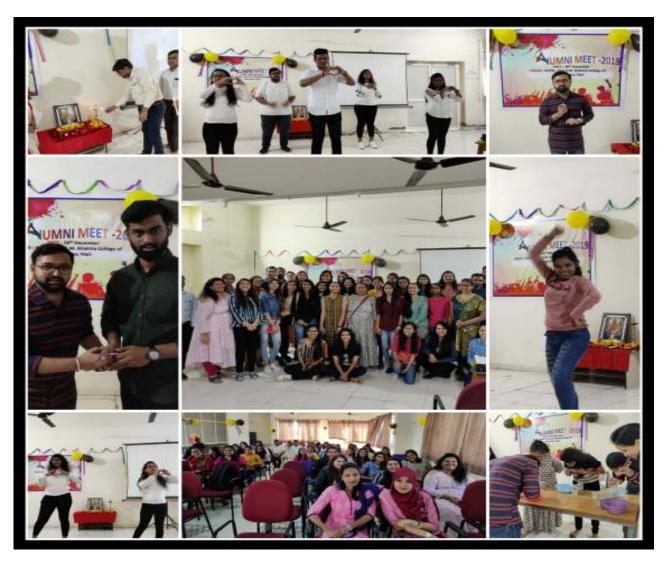

## **REPORT ON ALUMNI MEET-2019**

ROFEL Shri G.M Bilakhia College of Pharmacy, Vapi and ROFEL PAARS (ROFEL Pharmacy alumni Association and Research Society) organized Alumni Meet-2019 for their pass out students on 28<sup>th</sup> December, 2019 at college premises. The meet was held at Multipurpose Hall. Passed out students of this college were invited through on-line registration. Around 50 alumni participated in the meet. Inauguration of the meet was done with Saraswati Vandana and lamp-lightening. Dr. Hitesh Dalvadi, Associate Professor welcomed all alumni and gave brief introduction about ROFEL PAARS. Self-introduction was given by all alumni including their current job, designation and experiences of college life. Various performances were given by current students. Various entertaining games were organized followed by dinner. Alumni Meet reconnects all alumni with their Alma-Mater and recalls their college memories.