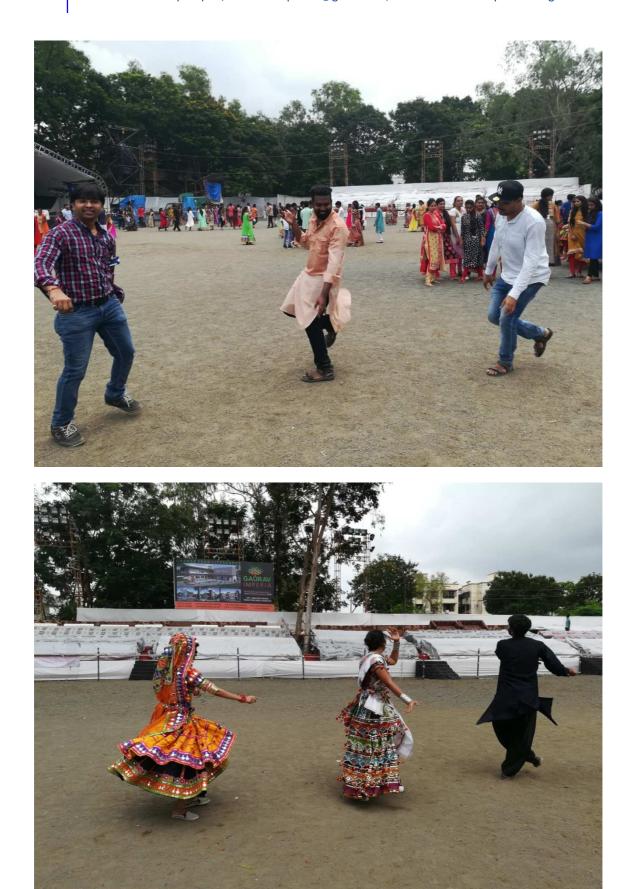

## NAVRATRI DAY CELEBRATION held on 23<sup>rd</sup> September 2018

APPROVED BY ALL INDIA FOR COUNCIL FOR TECHNICAL EDUCATION (AICTE) AND PHARMACY COUNCIL OF INDIA (PCI) AFFILIATED TO GUJARAT TECHNOLOGICAL UNIVERSITY, AHMEDABAD