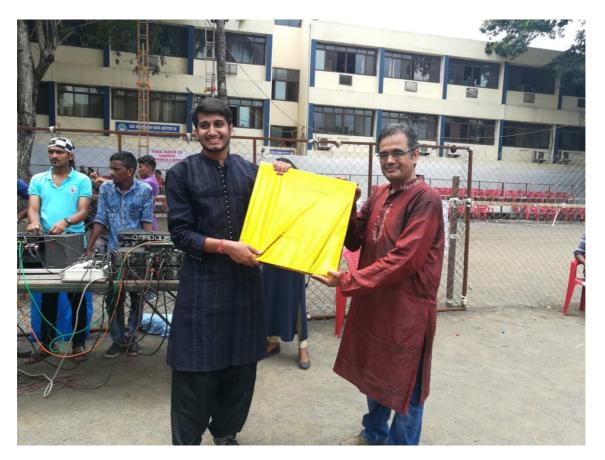

## NAVRATRI DAY CELEBRATION held on 23<sup>rd</sup> September 2018

APPROVED BY ALL INDIA FOR COUNCIL FOR TECHNICAL EDUCATION (AICTE) AND PHARMACY COUNCIL OF INDIA (PCI) AFFILIATED TO GUJARAT TECHNOLOGICAL UNIVERSITY, AHMEDABAD