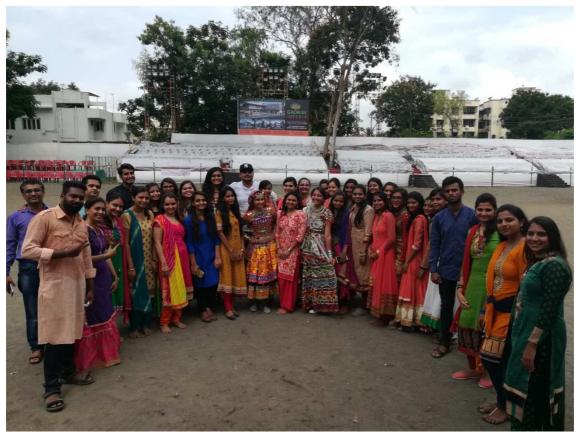

## NAVRATRI DAY CELEBRATION held on 23<sup>rd</sup> September 2018

APPROVED BY ALL INDIA FOR COUNCIL FOR TECHNICAL EDUCATION (AICTE) AND PHARMACY COUNCIL OF INDIA (PCI) AFFILIATED TO GUJARAT TECHNOLOGICAL UNIVERSITY, AHMEDABAD