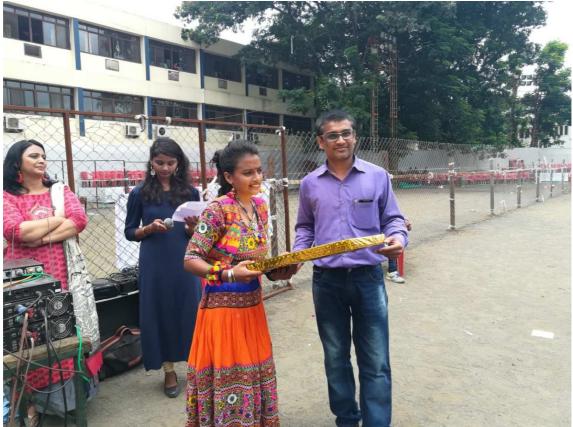

## NAVRATRI DAY CELEBRATION held on 23<sup>rd</sup> September 2018

APPROVED BY ALL INDIA FOR COUNCIL FOR TECHNICAL EDUCATION (AICTE) AND PHARMACY COUNCIL OF INDIA (PCI) AFFILIATED TO GUJARAT TECHNOLOGICAL UNIVERSITY, AHMEDABAD