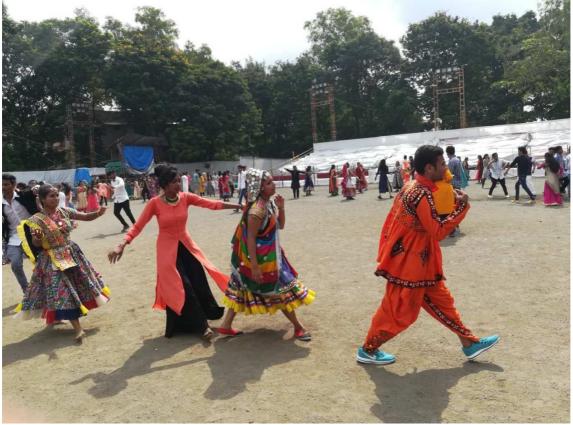

## NAVRATRI DAY CELEBRATION held on 23<sup>rd</sup> September 2018

APPROVED BY ALL INDIA FOR COUNCIL FOR TECHNICAL EDUCATION (AICTE) AND PHARMACY COUNCIL OF INDIA (PCI) AFFILIATED TO GUJARAT TECHNOLOGICAL UNIVERSITY, AHMEDABAD