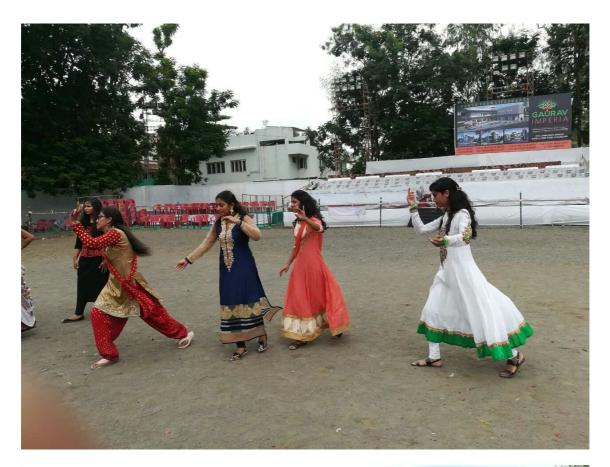

## NAVRATRI DAY CELEBRATION held on 23<sup>rd</sup> September 2018

APPROVED BY ALL INDIA FOR COUNCIL FOR TECHNICAL EDUCATION (AICTE) AND PHARMACY COUNCIL OF INDIA (PCI) AFFILIATED TO GUJARAT TECHNOLOGICAL UNIVERSITY, AHMEDABAD