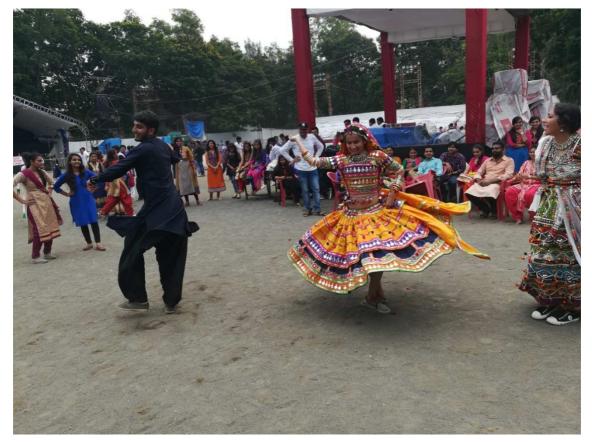

## NAVRATRI DAY CELEBRATION held on 23<sup>rd</sup> September 2018

APPROVED BY ALL INDIA FOR COUNCIL FOR TECHNICAL EDUCATION (AICTE) AND PHARMACY COUNCIL OF INDIA (PCI) AFFILIATED TO GUJARAT TECHNOLOGICAL UNIVERSITY, AHMEDABAD