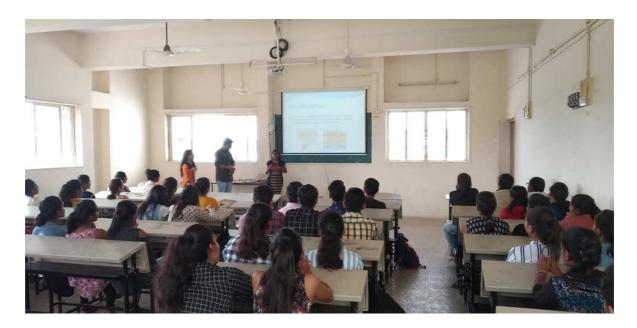

Awareness campaign was done in the nearby schools by showing power-point presentation on "Water Conservation Issue and Ideas to solve the problem" to the students.

Detailed information was given by the volunteers on Water Crisis in the Globe and major conservation ideas to solve the problem, thereby bringing awareness. Knowledge about intensive afforestation, rain water harvesting, etc was also demonstrated. **Some photographs to commemorate the event are shared below.** 

Estd. In 1999

WATER CONSERVATION AWARENESS AMONG THE STUDENTS

APPROVED BY PHARMACY COUNCIL OF INDIA (PCI) AND AFFILIATED TO GUJARAT TECHNOLOGICAL UNIVERSITY, AHMEDABAD Managed by Rotary Foundation for Education and Learning (ROFEL) Trust