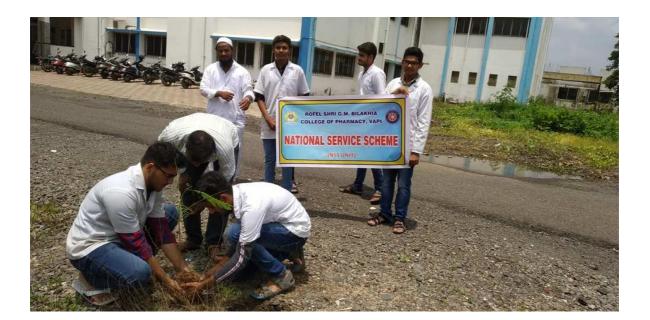

Tree Plantation drive by the students in the campus of ROFEL, Shri G.M. Bilakhia College of Pharmacy, Vapi.

Poster making competition was carried out among the students with the theme of "Innovative Techniques for Water Conservation"

Estd. In 1999

ROFEL NAMDHA CAMPUS, Vapi-Namdha Road, P.B. No. 11, Vapi (West) - 396191, Dist.- Valsad (Gujarat) Tel: 9727723722 |42 | 62; Email: rofelpharm@gmail.com; website: www.rofelpharma.org

TREE PLANTATION AT THE CAMPUS