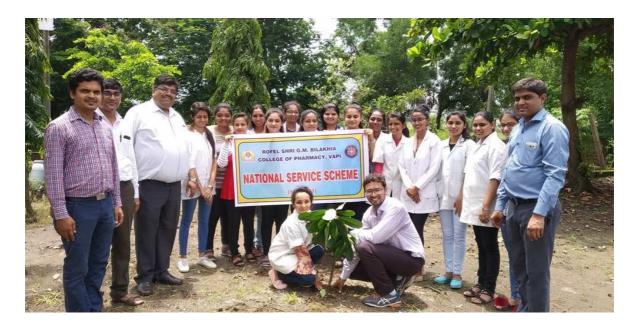

Tree Plantation drive by the students in the campus of ROFEL, Shri G.M. Bilakhia College of Pharmacy, Vapi.

Poster making competition was carried out among the students with the theme of "Innovative Techniques for Water Conservation"

Estd. In 1999

ROFEL NAMDHA CAMPUS, Vapi-Namdha Road, P.B. No. 11, Vapi (West) - 396191, Dist.- Valsad (Gujarat) Tel: 9727723722 |42 | 62; Email: rofelpharm@gmail.com; website: www.rofelpharma.org

TREE PLANTATION AT THE CAMPUS