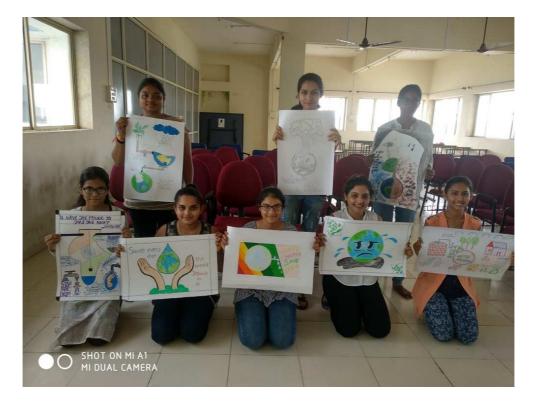

Tree Plantation drive by the students in the campus of ROFEL, Shri G.M. Bilakhia College of Pharmacy, Vapi.

Poster making competition was carried out among the students with the theme of "Innovative Techniques for Water Conservation"

APPROVED BY PHARMACY COUNCIL OF INDIA (PCI) AND AFFILIATED TO GUJARAT TECHNOLOGICAL UNIVERSITY, AHMEDABAD Managed by Rotary Foundation for Education and Learning (ROFEL) Trust

Estd. In 1999

POSTER MAKING COMPETIION ON THEME OF 'WATER CONSERVATION'