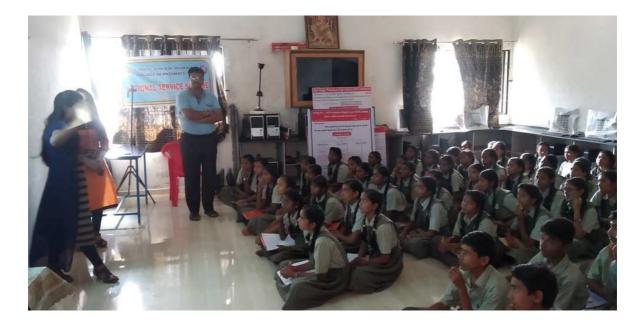

Awareness campaign was done in the nearby schools by showing power-point presentation on "Water Conservation Issue and Ideas to solve the problem" to the students.

Detailed information was given by the volunteers on Water Crisis in the Globe and major conservation ideas to solve the problem, thereby bringing awareness. Knowledge about intensive afforestation, rain water harvesting, etc was also demonstrated. **Some photographs to commemorate the event are shared below.** 

Estd. In 1999

ROFEL NAMDHA CAMPUS, Vapi-Namdha Road, P.B. No. 11, Vapi (West) - 396191, Dist.- Valsad (Gujarat) Tel: 9727723722 |42 | 62; Email: rofelpharm@gmail.com; website: www.rofelpharma.org

AWARENESS CAMPAIGN ON WATER CONSERVATION IN NEARBY SCHOOL