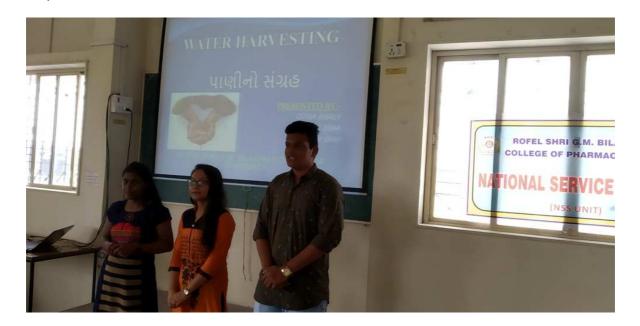

Awareness campaign was done in the nearby schools by showing power-point presentation on "Water Conservation Issue and Ideas to solve the problem" to the students.

Detailed information was given by the volunteers on Water Crisis in the Globe and major conservation ideas to solve the problem, thereby bringing awareness. Knowledge about intensive afforestation, rain water harvesting, etc was also demonstrated. **Some photographs to commemorate the event are shared below.** 

Estd. In 1999

ROFEL NAMDHA CAMPUS, Vapi-Namdha Road, P.B. No. 11, Vapi (West) - 396191, Dist.- Valsad (Gujarat) Tel: 9727723722 |42 | 62; Email: rofelpharm@gmail.com; website: www.rofelpharma.org

AWARENESS CAMPAIGN ON WATER CONSERVATION IN NEARBY SCHOOL