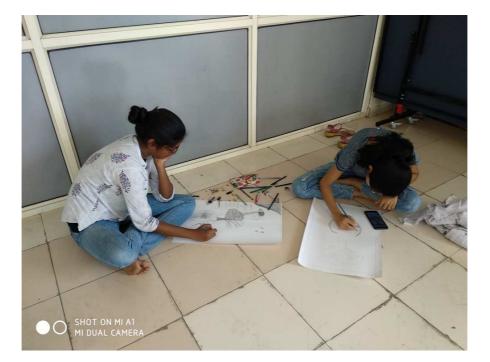

Estd. In 1999

WATER CONSERVATION AWARENESS AMONG THE STUDENTS

APPROVED BY PHARMACY COUNCIL OF INDIA (PCI) AND AFFILIATED TO GUJARAT TECHNOLOGICAL UNIVERSITY, AHMEDABAD Managed by Rotary Foundation for Education and Learning (ROFEL) Trust

Tree Plantation drive by the students in the campus of ROFEL, Shri G.M. Bilakhia College of Pharmacy, Vapi.

Poster making competition was carried out among the students with the theme of "Innovative Techniques for Water Conservation"