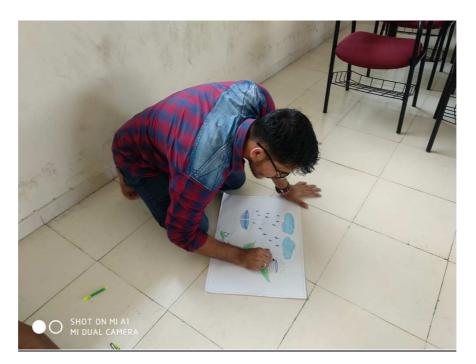

APPROVED BY PHARMACY COUNCIL OF INDIA (PCI) AND AFFILIATED TO GUJARAT TECHNOLOGICAL UNIVERSITY, AHMEDABAD Managed by Rotary Foundation for Education and Learning (ROFEL) Trust

Estd. In 1999

POSTER MAKING COMPETIION ON THEME OF 'WATER CONSERVATION'

Tree Plantation drive by the students in the campus of ROFEL, Shri G.M. Bilakhia College of Pharmacy, Vapi.

Poster making competition was carried out among the students with the theme of "Innovative Techniques for Water Conservation"