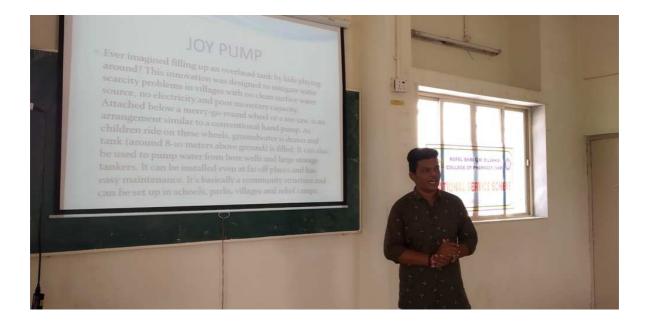

Awareness campaign was done in the nearby schools by showing power-point presentation on "Water Conservation Issue and Ideas to solve the problem" to the students.

Detailed information was given by the volunteers on Water Crisis in the Globe and major conservation ideas to solve the problem, thereby bringing awareness. Knowledge about intensive afforestation, rain water harvesting, etc was also demonstrated. **Some photographs to commemorate the event are shared below.** 

Estd. In 1999

ROFEL NAMDHA CAMPUS, Vapi-Namdha Road, P.B. No. 11, Vapi (West) - 396191, Dist.- Valsad (Gujarat) Tel: 9727723722 |42 | 62; Email: rofelpharm@gmail.com; website: www.rofelpharma.org

AWARENESS CAMPAIGN ON WATER CONSERVATION IN NEARBY SCHOOL