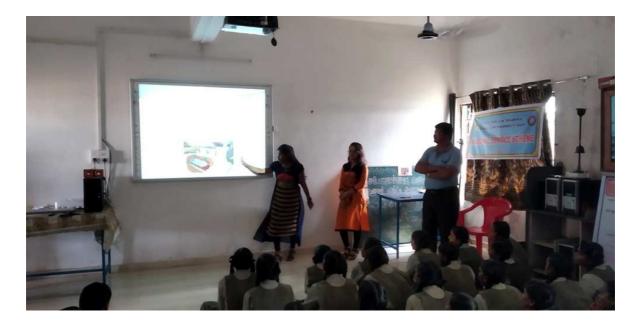

Awareness campaign was done in the nearby schools by showing power-point presentation on "Water Conservation Issue and Ideas to solve the problem" to the students.

Detailed information was given by the volunteers on Water Crisis in the Globe and major conservation ideas to solve the problem, thereby bringing awareness. Knowledge about intensive afforestation, rain water harvesting, etc was also demonstrated. **Some photographs to commemorate the event are shared below.** 

Estd. In 1999

WATER CONSERVATION AWARENESS AMONG THE STUDENTS

APPROVED BY PHARMACY COUNCIL OF INDIA (PCI) AND AFFILIATED TO GUJARAT TECHNOLOGICAL UNIVERSITY, AHMEDABAD Managed by Rotary Foundation for Education and Learning (ROFEL) Trust