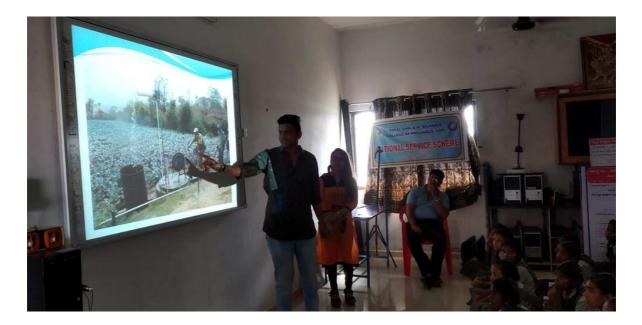

Awareness campaign was done in the nearby schools by showing power-point presentation on "Water Conservation Issue and Ideas to solve the problem" to the students.

Detailed information was given by the volunteers on Water Crisis in the Globe and major conservation ideas to solve the problem, thereby bringing awareness. Knowledge about intensive afforestation, rain water harvesting, etc was also demonstrated. **Some photographs to commemorate the event are shared below.** 

Estd. In 1999

ROFEL NAMDHA CAMPUS, Vapi-Namdha Road, P.B. No. 11, Vapi (West) - 396191, Dist.- Valsad (Gujarat) Tel: 9727723722 |42 | 62; Email: rofelpharm@gmail.com; website: www.rofelpharma.org

AWARENESS CAMPAIGN ON WATER CONSERVATION IN NEARBY SCHOOL