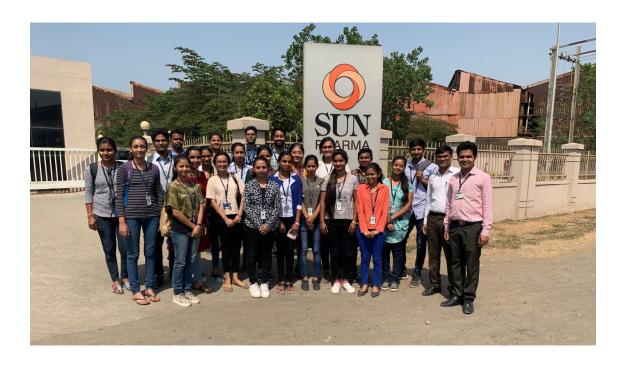

## One Day Industrial Visit on 25th April, 2019 in Sun Pharmaceutical Industries Ltd., Dadra Plant (USFDA Approved)

The college arranged Industrial Visit to Sun Pharmaceutical Industries Ltd., Dadra plant (USFDA Approved) on 25th April, 2019. The visit was arranged for the M. Pharm. students of Pharmaceutics, Quality Assurance & Pharmacology. Mentors Dr. Hitesh Dalvadi and Mr. Tularam Barot accompanied the students.

The plant is approved by USFDA & has formulation facility and also has Technology Transfer Department. The students were introduced to Production department, Quality Control department and Packaging department. The students were also briefed about various documentation & QA practice observed in the plant. There was a through sharing of thoughts on the working & need of the equipments & other facilities. In a distinguished feature of this visit, a seminar was given about SUN pharma by the HR team of the plant. The visit was fruitful & it gave the idea to the students about industrial process & facilities.