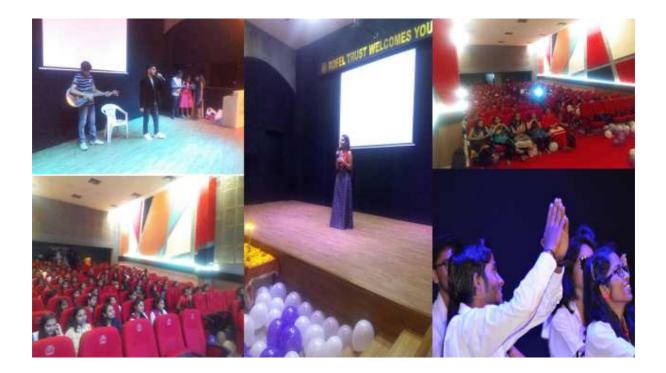

## FRESHER'S WELCOME held on 13<sup>th</sup> OCTOBER, 2017

Fresher's Welcome was organised by the college students for the newly admitted students on 13<sup>th</sup> October, 2017 at Auditorium, ROFEL- GIDC Campus, Vapi. Senior students welcomed their juniors with flowers and gifts. Entertainment Games, Stage performances was given by seniors and fresher's as well which followed by dinner.