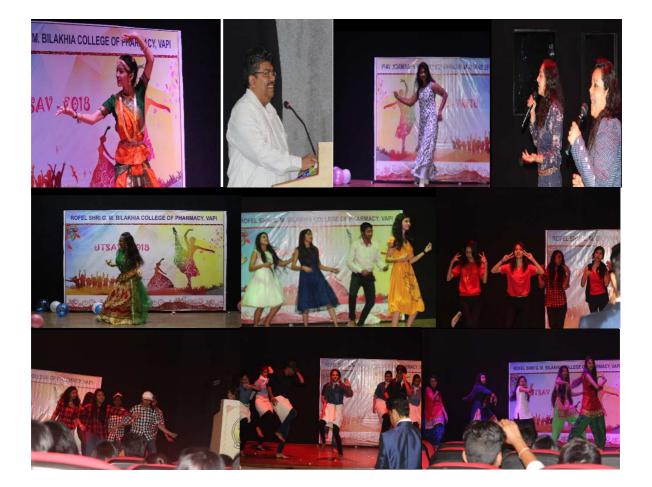

## UTSAV- 2018 (Cultural Eve) held on 16<sup>TH</sup> FEBRUARY, 2018

Cultural Day "UTSAV-2018" was organised at Auditorium of ROFEL-GIDC Campus, Vapi on 16<sup>th</sup> February, 2018. The event was managed by student volunteers under guidance of respective teachers. There were around 25-30 entries of different performances.